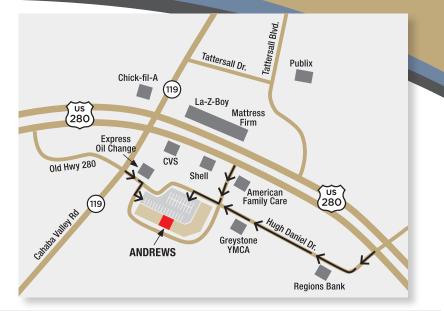

#### **Continued Directions (Auburn, Alexander City,** Sylacauga, and Chelsea)

- Turn left on Hugh Daniel Dr. (Regions Bank)
- Continue past Greystone YMCA will be on your left and American Family Care will be on your right. Continue straight.
- As you approach the Shell station, Andrews Sports Medicine will be in the shopping center on your left.

#### From Talladega (Via AL-21 S & Hwy. 280)

- From downtown Talladega, turn left onto AL-21/AL Hwy 21
- Turn right onto Desoto Caverns
- Pkwy/AL-76.
- Continue to follow AL-76
- When you reach Childersburg, turn right onto US Hwy 280/ US-280 W & continue to follow US-280 W/AL-38 through Harpersville & Chelsea
- Turn left on Hugh Daniel Dr.
- Continue past Greystone YMCA will be on your left and American Family Care will be on your right. Continue straight.
- As you approach the Shell station, Andrews Sports Medicine will be in the shopping center on your left.

#### From Indian Springs Village

- Head West on Valley View Rd
- Turn left onto Hwy 119 N/Cahaba Valley Rd and travel 6.7 miles.
- Turn right onto Old Hwy 280.
- As you approach the intersection of Hwy 280 and Cahaba Valley Rd, take a right onto Old Hwy 280 as if you were turning into Express Oil Change.

#### From Pell City (Via Wolfcreek Rd. & Hwy. 43)

- Merge onto I-20 W via the ramp on the left toward Birmingham
- Merge onto US 411 S/AL-25 via EXIT 144B toward Leeds
- Stay straight to go onto AL-119/Ashville Rd. SE. Continue on AL 119
- Turn left onto Hwy 280 and take an immediate right in between Shell and American Family Care.
- Continue to the Crossroads at Greystone shopping center and Andrews Sports Medicine will be in the shopping center.