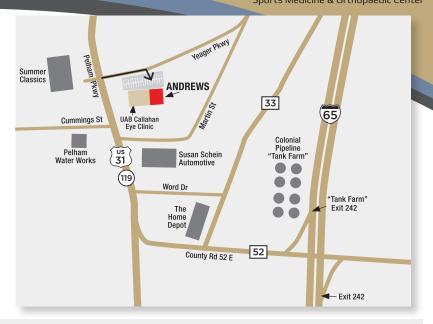

# DIRECTIONS TO Andrews Sports Medicine Pelham

3143 Pelham Parkway • Pelham, AL 35124

### From Birmingham (I-65 Southbound)

- Start out by going Southwest on Reverend Abraham Woods Jr. Blvd toward Richard Arrington Jr. Blvd.
- Turn right onto 18th St.
- Merge onto I-20 W/I-59 S via the ramp on the left toward Tuscaloosa.
- Merge onto I-65 S via EXIT 124B on the left toward Montgomery.
- Continue for 18.50 miles, then take the County Hwy-52 exit, EXIT 242 ("tank farm" exit) toward Pelham/Helena.
- Then in 0.54 miles, turn right onto Pelham Parkway/US-31. The Home Depot will be on the right.
- Then in 0.38 the destination is just past Cummings St. If you've reached Yeager Parkway, you've gone a little too far

## From Montgomery (I-65 Northbound)

- Take I-65 North towards Birmingham
- Drive approximately 70.4 miles on I-65 N
- Exit I-65 at Pelham/Helena EXIT 242
- At the bottom of the ramp, turn left onto Hwy 52 East
- Turn right onto Pelham Parkway (Home Depot on the right)
- Andrews Sports Med. is on the right (0.3 miles)
- If you reach Yeager Parkway, then you have gone too far

#### From Tuscaloosa (I-459 East To I-65 S)

- Take I-20E/I-59 North towards Birmingham
- Merge onto I-459 N. via EXIT 106 towards Gadsden/ATL
- Merge onto I-65 S. via EXIT 15 toward Montgomery
- Take EXIT 242 ("tank farm" exit) towards Helena/Pelham
- At the bottom of the ramp, turn right onto Hwy 52 East
- At the 2nd stop light, take a right onto Pelham Parkway
- Andrews Sports Med. is on the right (0.3 miles)
- If you reach Yeager Parkway, then you have gone too far