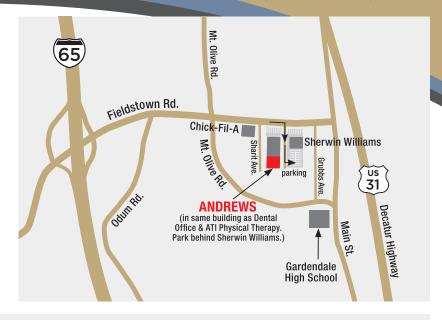

# **DIRECTIONS TO Andrews Sports Medicine** Gardendale

323 Fieldstown Road, Suite 105 (next to Chick-fil-A) • Gardendale, AL 35071

#### From Morris, Kimberly & Warrior (via I-65 South)

- Follow I-65 South toward Birmingham
- Take the Fieldstown Road exit, EXIT 271.
- When you reach the top of the exit ramp, turn left onto Fieldstown Road towards Gardendale
- Go approximately .9 miles on Fieldstown Road
- Our office is located on the right between Chick-fil-A & Sherwin Williams From Jasper (Via I-22 East)
- Follow I-22 South toward Birmingham
- Drive approximately 33 miles on I-22
- Follow signs for I-65 North/Huntsville
- Merge onto I-65 North
- Take the Fieldstown Road exit, EXIT 271.
- When you reach the top of the exit ramp, turn right onto Fieldstown Road towards Gardendale
- Go approximately .9 miles on Fieldstown Road
- Our office is located on the right between Chick-fil-A & Sherwin Williams

#### **From Oneonta** (via Highway 75 South)

• Follow Hwy. 75 South toward Birmingham, driving approximately 28 miles

- After passing through Pinson, turn right onto Carson Road (in front of Jefferson State Community College)
- Go approximately 4.8 miles on Carson Road, then turn right onto North Pine Hill Road/Tarrant Road
- In approximately 1.8 miles, turn right onto US-31 North and drive 0.8 miles
- Turn left onto Fieldstown Road towards Gardendale & I-65
- Go approximately .9 miles on Fieldstown Road
- Our office is located on the left between Sherwin Williams & Chick-fil-A

## From Montgomery, Pelham & Vestavia (via I-65 North)

- Follow I-65 North toward Birmingham
- Note: Gardendale is approximately 10 miles north of downtown Birmingham
- Take the Fieldstown Rd exit, EXIT 271.
- When you reach the top of the exit ramp, turn right onto Fieldstown Road towards Gardendale
- Go approximately .9 miles on Fieldstown
- Our office is located on the right between Chick-fil-A & Sherwin Williams

### From Tuscaloosa (via I-20 East / I-59 North)

- Follow I-20 E/I-59 N toward Birmingham
- Merge onto I-65 N via EXIT 124C on the left toward Huntsville
- Take the Fieldstown Rd exit, EXIT 271.
- When you reach the top of the exit ramp, turn right onto Fieldstown Road towards Gardendale
- Go approximately .9 miles on Fieldstown
- Our office is located on the right between Chick-fil-A & Sherwin Williams